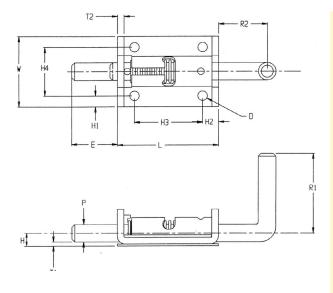

### PIN

|   | Р | Pin Diameter | .500  |
|---|---|--------------|-------|
| * | Ε | Extension    | 1.312 |

#### **BODY**

| * | L  | Length           | 2.88  |
|---|----|------------------|-------|
|   | W  | Width            | 2.00  |
|   | T1 | Thickness        | .120  |
|   | T2 | Thickness        | .140  |
|   | R1 | Handle Lenth     | 2.25  |
|   | R2 | Handle Extension | 1.38  |
|   | н  | Height           | .375  |
|   | H1 | Hole Location    | .31   |
|   | H2 | Hole Location    | .450  |
|   | НЗ | Hole Location    | 1.937 |
|   | H4 | Hole Location    | 1.380 |
| * | D  | Hole Diameter    | .270  |
|   |    |                  |       |