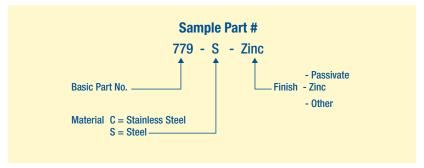

#### **MATERIAL**

**Designation:** C = Stainless S = Steel

## **FINISH**

Most commercial finishes are available, including zinc plate on steel, and passivate or electropolishing on stainless steel.

#### ORDERING INFORMATION