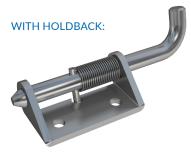

## Heavy Duty Spring Latch **Series 719–720**

The Paneloc heavy-duty 719-720 Series spring latches are available in %" and ½" pin diameters, respectively. These large, rugged latches are available in steel or stainless steel and have a closed knuckle for added durability and strength. They are ideally suited for truck bodies, utility vehicles, horse trailers and more. The offset body design provides more flexibility with placement on tight applications.