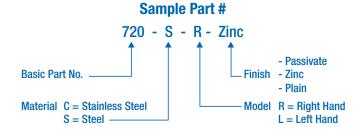

| PART NUMBERS                       |                                                                         | 719                                                    | 720                                                     |
|------------------------------------|-------------------------------------------------------------------------|--------------------------------------------------------|---------------------------------------------------------|
| PIN                                |                                                                         |                                                        |                                                         |
| P<br>* E<br>R1<br>R2               | Pin Diameter Extension Handle Extension Handle Extension                | .375<br>1.250<br>1.187<br>.687                         | .500<br>1.500<br>1.218<br>1.000                         |
| BODY                               |                                                                         |                                                        |                                                         |
| L<br>H<br>W<br>T<br>H1<br>H2<br>H3 | Length Height Width Thickness Hole Location Hole Location Hole Diameter | 2.000<br>.656<br>1.12<br>.125<br>.375<br>.437<br>1.125 | 3.000<br>.750<br>1.250<br>.187<br>.500<br>.625<br>1.750 |
| MATERIAL                           |                                                                         | MODELS                                                 |                                                         |
| Designation                        | C = Stainless<br>S = Steel                                              | R = Right Handed<br>L = Left Handed<br>U = Unassembled |                                                         |
| FINIOU                             |                                                                         |                                                        |                                                         |

## **FINISH**

Most commercial finishes are available, including zinc plate on steel, passivate and electropolishing on stainless steel.