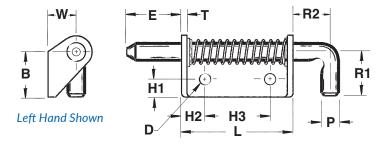

| PART NUMBERS                       |                                                                         | 719                                                    | 720                                                     |
|------------------------------------|-------------------------------------------------------------------------|--------------------------------------------------------|---------------------------------------------------------|
| PIN                                |                                                                         |                                                        |                                                         |
| P<br>* E<br>R1<br>R2               | Pin Diameter Extension Handle Extension Handle Extension                | .375<br>1.250<br>1.187<br>.687                         | .500<br>1.500<br>1.218<br>1.000                         |
| BODY                               |                                                                         |                                                        |                                                         |
| L<br>H<br>W<br>T<br>H1<br>H2<br>H3 | Length Height Width Thickness Hole Location Hole Location Hole Diameter | 2.000<br>.656<br>1.12<br>.125<br>.375<br>.437<br>1.125 | 3.000<br>.750<br>1.250<br>.187<br>.500<br>.625<br>1.750 |
| MATERIAL                           |                                                                         | MODELS                                                 |                                                         |
| Designation                        | C = Stainless<br>S = Steel                                              | R = Right Handed<br>L = Left Handed<br>U = Unassembled |                                                         |
| FINIOU                             |                                                                         |                                                        |                                                         |