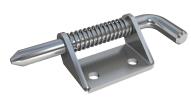

## Heavy Duty Spring Latch **Series 719–720**

The Paneloc heavy-duty 719-720 Series spring latches are available in %" and ½" pin diameters, respectively. These large, rugged latches are available in steel or stainless steel and have a closed knuckle for added durability and strength. They are ideally suited for truck bodies, utility vehicles, horse trailers and more. The offset body design provides more flexibility with placement on tight applications.