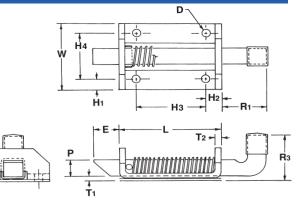

## PIN (01)

|          | Ρ         | Pin Size         | .437  |
|----------|-----------|------------------|-------|
| *        | Е         | Extension        | .750  |
|          | <b>R1</b> | Handle Length    | 1.00  |
|          | <b>R3</b> | Handle Extension | 1.25  |
|          |           | BODY (02)        |       |
|          | L         | Length           | 2.00  |
| *        | W         | Width            | 2.19  |
|          | <b>T1</b> | Thickness        | .125  |
|          | <b>T2</b> | Thickness        | .125  |
| *        | H1        | Hole Location    | .250  |
| *        | H2        | Hole Location    | .38   |
|          | H3        | Hole Location    | 1.250 |
|          | H4        | Hole Location    | 1.687 |
| *        | D         | Hole Diameter    | .205  |
| ΜΛΤΕΡΙΛΙ |           |                  |       |