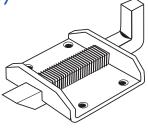

# Slam Latch - Wide Body Series 708W

#### Available in 3 sizes:

7/16", 3/8" and 1/2" pins. These rugged latches are ideal for doors, drawers, truck/trailer bodies, construction, farm equipment and all aircraft applications.