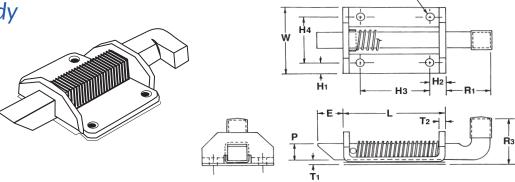

## Available in 3 sizes:

7/16", 3/8" and 1/2" pins. These rugged latches are ideal for doors, drawers, truck/trailer bodies, construction, farm equipment and all aircraft applications.

|         | PIN (01)       |       |
|---------|----------------|-------|
| P Pin   | Size           | .500  |
| * E Ext | tension        | .750  |
| R1 Hai  | ndle Length    | 1.25  |
| R3 Hai  | ndle Extension | 1.38  |
| Е       | BODY (02)      |       |
| L Len   | ngth           | 2.875 |
| * W Wie | dth            | 2.66  |
| T1 Thi  | ckness         | .190  |
| T2 Thi  | ckness         | .187  |
| * H1 Ho | le Location    | .300  |
| * H2 Ho | le Location    | .47   |
| H3 Ho   | le Location    | 1.937 |
| H4 Ho   | le Location    | 2.060 |
| * D Hol | le Diameter    | .265  |