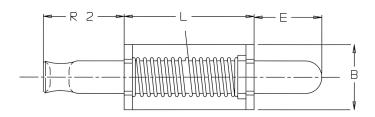

## PIN

|   | Р  | Pin Diameter     | .750 |
|---|----|------------------|------|
| * | Ε  | Extension        | 1.56 |
|   | R2 | Handle Extension | 1.87 |
|   | DH | Handle Hole      | .437 |

### **BODY**

| В | Height             | 1.50 |
|---|--------------------|------|
| L | Length             | 3.00 |
| W | Width              | 1.00 |
| Т | Material Thickness | .187 |