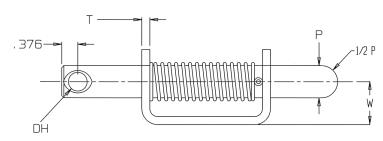

PIN PULL BACK DISTANCE=1.30" SPRING PRESSURE @ 1.00"=8 LBS

## PIN

|   | Р  | Pin Diameter     | .750 |
|---|----|------------------|------|
| * | Ε  | Extension        | 1.56 |
|   | R2 | Handle Extension | 1.87 |
|   | DH | Handle Hole      | .437 |

### **BODY**

| В | Height             | 1.50 |
|---|--------------------|------|
| L | Length             | 3.00 |
| W | Width              | 1.00 |
| Т | Material Thickness | .187 |