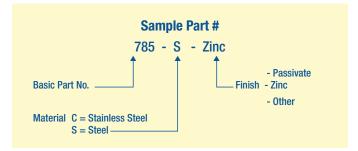

# Heavy Duty Spring Latch **Series 784**



Paneloc heavy-duty spring latches are available in 3/8" and 1/2" pin diameters. These large, rugged latches are available in steel or stainless steel and have a closed knuckle for added durability and strength.



PIN PULL BACK DISTANCE=1.30" SPRING PRESSURE @ 1.00"=8 LBS

## PIN

|   | Р  | Pin Diameter     | .750 |
|---|----|------------------|------|
| * | Ε  | Extension        | 1.56 |
|   | R2 | Handle Extension | 1.87 |
|   | DH | Handle Hole      | .437 |

### **BODY**

| В | Height             | 1.50 |
|---|--------------------|------|
| L | Length             | 3.00 |
| W | Width              | 1.00 |
| Т | Material Thickness | .187 |

#### **MATERIALS**

Steel

#### **FINISH**

No finish, zinc plate

## **ORDERING INFORMATION**