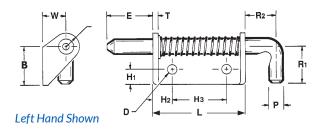

## PIN

|   | Р  | Pin Diameter     | .500  |
|---|----|------------------|-------|
| * | Ε  | Extension        | 1.50  |
|   | R1 | Handle Extension | 1.218 |
|   | R2 | Handle Extension | 1.000 |

#### **BODY**

|   | L  | Length        | 3.000 |
|---|----|---------------|-------|
|   | W  | Width         | .750  |
|   | В  | Height        | 1.250 |
|   | Т  | Thickness     | .187  |
|   | H1 | Hole Location | .500  |
|   | H2 | Hole Location | .625  |
|   | НЗ | Hole Location | 1.750 |
| * | D  | Hole Diameter | .328  |