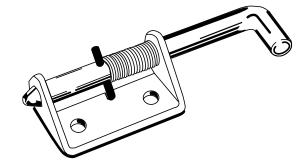

#### WITH HOLDBACK:

# WITHOUT HOLDBACK:

The Paneloc heavy-duty 720 Series spring latch is available in a 1/2" pin diameter. This large, rugged latch is available in steel or stainless steel and has a closed knuckle for added durability and strength. It is ideally suited for truck bodies, utility vehicles, horse trailers and more. The offset body design provides more flexibility with placement on tight applications.