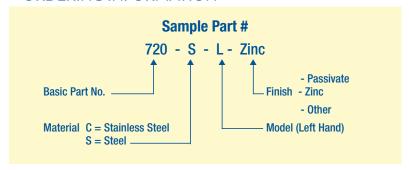

## MODEL

| Designation | on        | R | Right Hand  |
|-------------|-----------|---|-------------|
| С           | Stainless | L | Left Hand   |
| S           | Steel     | U | Unassembled |

# **FINISH**

Most commercial finishes are available including zinc plate on steel, passivate and electropolishing on stainless steel.

# ORDERING INFORMATION

Special forms, offsets, hole sizes or welding projections are available to your specifications.

\*Designates dimensions can be altered to meet your specifications.