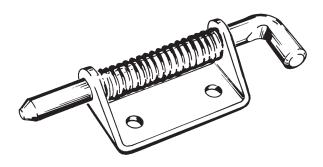

#### WITH HOLDBACK:

# WITHOUT HOLDBACK:

The Paneloc heavy-duty 720 Series spring latch is available in a 1/2" pin diameter. This large, rugged latch is available in steel or stainless steel and has a closed knuckle for added durability and strength. It is ideally suited for truck bodies, utility vehicles, horse trailers and more. The offset body design provides more flexibility with placement on tight applications.