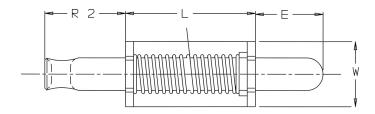

## PIN

|   | Р  | Pin Diameter     | .750 |
|---|----|------------------|------|
| * | E  | Extension        | 1.56 |
|   | R2 | Handle Extension | 1.87 |
|   | DH | Handle Hole      | .437 |

## **BODY**

| W  | Width              | 1.50 |
|----|--------------------|------|
| ВН | Body Height        | 1.75 |
| L  | Length             | 3.00 |
| Н  | Height             | 1.00 |
| т  | Material Thickness | .187 |