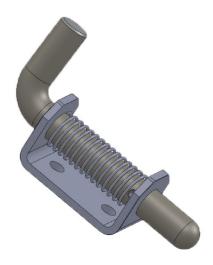

#### 784 with Handle:

The 784 Series Spring Latch is the strongest, most heavy-duty latch in Paneloc's product line, with a 3/4" pin and closed knuckle for added durability and strength.

This part is available with a cable-ready pin or handle. The 784 is available with two holes, pem studs or in a no-hole version for welding. It is ideally suited for truck and trailer bodies and railcars.