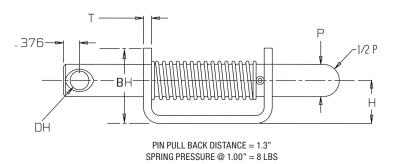

## PIN

|   | Р  | Pin Diameter     | .750 |
|---|----|------------------|------|
| * | E  | Extension        | 1.56 |
|   | R2 | Handle Extension | 1.87 |
|   | DH | Handle Hole      | .437 |

## **BODY**

| W  | Width              | 1.50 |
|----|--------------------|------|
| ВН | Body Height        | 1.75 |
| L  | Length             | 3.00 |
| Н  | Height             | 1.00 |
| т  | Material Thickness | .187 |