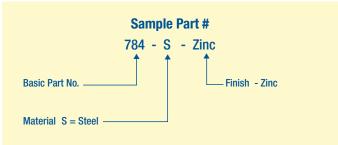

## **MATERIAL**

Designation: S = Steel

## **FINISH**

Available in plain steel, or with zinc plating.

## ORDERING INFORMATION

\*Please specify hole and handle requirements when placing order.