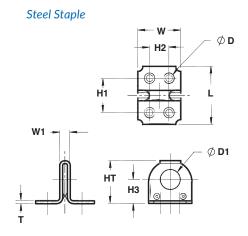

|  | STAFELO | LLINOTTI | WIDIII | HEIOHI | ***  | THORNESS     | HOLL     |  |
|--|---------|----------|--------|--------|------|--------------|----------|--|
|  | 110     | 1.00     | .690   | .720   | .190 | .040         | #6 SCREW |  |
|  | 115     | 1.44     | 1.06   | 1.06   | .250 | .060         | #8 SCREW |  |
|  | HASPS   | LI       | L2     | W1     | W2   | PIN DIAMETER | HOLE     |  |
|  | 135     | 3.34     | 1.34   | .343   | 1.50 | .187         | .075     |  |
|  | 145     | 4.34     | 1.34   | .343   | 1.50 | .187         | .075     |  |
|  | 160     | 6.00     | 2.75   | .343   | 1.87 | .187         | .104     |  |