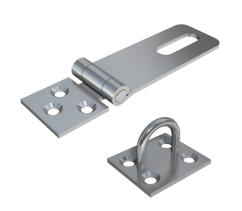

## Hasps and Staples

**WIDTH** 

**LENGTH** 

Steel Hasp

**STAPLES** 

**THICKNESS** 

HOLE

With their sturdy design and strong steel construction, Paneloc's Hasps and Staples work together to secure gates, doors, lids, hatches and more. They can be purchased with or without holes, in plain steel or stainless steel with corrosion-resistant electropolish. Mounting hardware and padlocks are not included.

|  | STAFELO | LLINOTTI | WIDIII | HEIOHI | ***  | THORNESS     | HOLL     |  |
|--|---------|----------|--------|--------|------|--------------|----------|--|
|  | 110     | 1.00     | .690   | .720   | .190 | .040         | #6 SCREW |  |
|  | 115     | 1.44     | 1.06   | 1.06   | .250 | .060         | #8 SCREW |  |
|  | HASPS   | LI       | L2     | W1     | W2   | PIN DIAMETER | HOLE     |  |
|  | 135     | 3.34     | 1.34   | .343   | 1.50 | .187         | .075     |  |
|  | 145     | 4.34     | 1.34   | .343   | 1.50 | .187         | .075     |  |
|  | 160     | 6.00     | 2.75   | .343   | 1.87 | .187         | .104     |  |