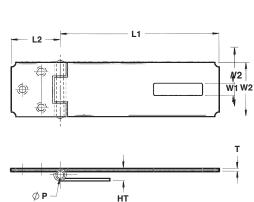

|  | STAFELO | LLINOTTI | WIDIII | HEIOHI | ***  | THORNESS     | HOLL     |  |
|--|---------|----------|--------|--------|------|--------------|----------|--|
|  | 110     | 1.00     | .690   | .720   | .190 | .040         | #6 SCREW |  |
|  | 115     | 1.44     | 1.06   | 1.06   | .250 | .060         | #8 SCREW |  |
|  | HASPS   | LI       | L2     | W1     | W2   | PIN DIAMETER | HOLE     |  |
|  | 135     | 3.34     | 1.34   | .343   | 1.50 | .187         | .075     |  |
|  | 145     | 4.34     | 1.34   | .343   | 1.50 | .187         | .075     |  |
|  | 160     | 6.00     | 2.75   | .343   | 1.87 | .187         | .104     |  |