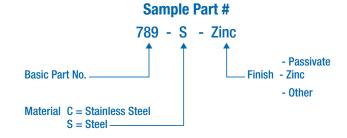

## **ORDERING INFORMATION**

\*Designates dimensions that can be altered to meet your specifications.

Special forms, hole sizes or welding projections are available to your specifications.