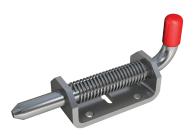

## Heavy Duty Spring Latch **Series 789**

The Paneloc 789 Series Spring Latch features a ½" pin with a holdback.

These large rugged latches feature a closed knuckle for added durability and strength, making them well- suited for truck and trailer bodies.