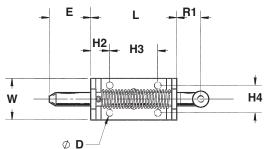

| PIN |    |                  |      | BODY |    |                    |      |
|-----|----|------------------|------|------|----|--------------------|------|
|     | P  | Pin Diameter     | .500 |      | L  | Length             | 3.12 |
| *   | E  | Extension        | 1.50 |      | W  | Width              | 1.50 |
|     | R1 | Handle Extension | .870 |      | T  | Material Thickness | .187 |
|     | R2 | Handle Extension | 1.68 |      | Н  | Height             | .750 |
|     |    |                  |      |      | ВН | Body Height        | 1.25 |
|     |    |                  |      |      | Н2 | Hole Location      | .690 |
|     |    |                  |      |      | НЗ | Hole Location      | 1.75 |
|     |    |                  |      |      | H4 | Hole Location      | 1.00 |
|     |    |                  |      | *    | D  | Hole Diameter      | .250 |