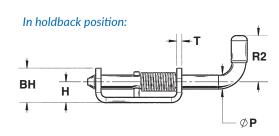

| PIN |    |                  |      | BODY |    |                    |      |
|-----|----|------------------|------|------|----|--------------------|------|
|     | P  | Pin Diameter     | .500 |      | L  | Length             | 3.12 |
| *   | E  | Extension        | 1.50 |      | W  | Width              | 1.50 |
|     | R1 | Handle Extension | .870 |      | T  | Material Thickness | .187 |
|     | R2 | Handle Extension | 1.68 |      | Н  | Height             | .750 |
|     |    |                  |      |      | ВН | Body Height        | 1.25 |
|     |    |                  |      |      | Н2 | Hole Location      | .690 |
|     |    |                  |      |      | НЗ | Hole Location      | 1.75 |
|     |    |                  |      |      | H4 | Hole Location      | 1.00 |
|     |    |                  |      | *    | D  | Hole Diameter      | .250 |